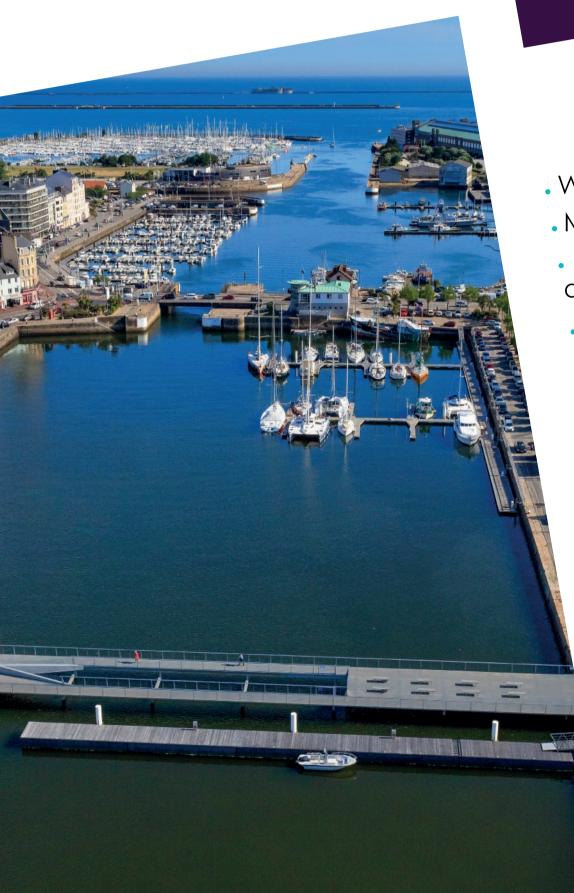

## 20% DISCOUNT ON YOUR VISITOR BERTHING FEES IN CHERBOURG

- Well protected marina accessible 24h/24
- Modern marina facilities
- . Specifically designed and equipped to accommodate all the needs of boaters
  - Located in a typical French city-centre with its large selection of boutiques, bars, restaurants, gardens, parks and museums.
    - \* The 20% discount will apply on presentation of a personal valid 2024 club/association membership card at the marina reception. The discount does not apply to annual berths or seasonal contracts and cannot be combined with any other offers.